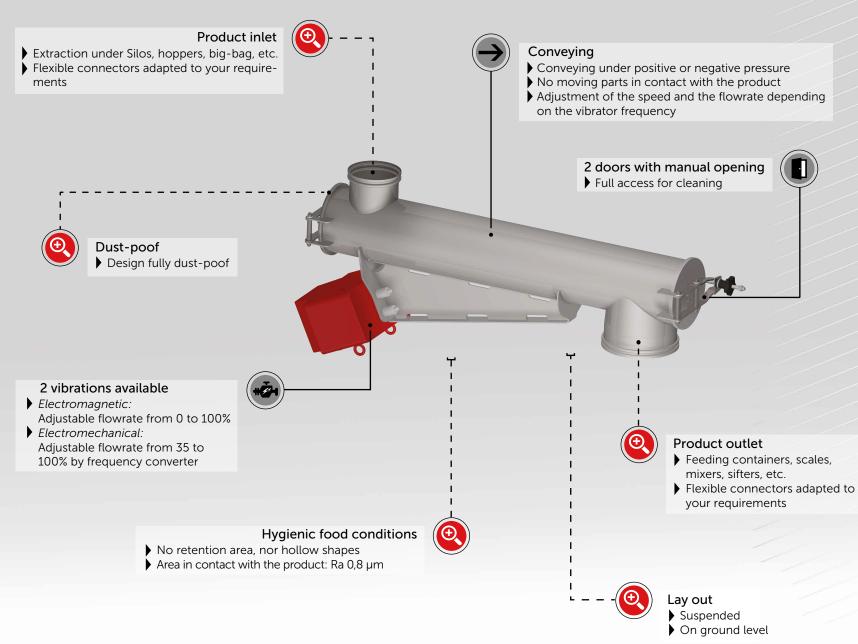

## **VIBRATING TUBULAR CLEAN FEEDER**

## FEEDING IN HYGIENIC FOOD CONDITIONS

- Extraction/dosing of powders or granules
- Suitable for all food products
- Adjustable flowrate depending on vibrator frequency
- Tailored design

#### STAINLESS STEEL

SS 304L

SS 316L

- Continuous welds
- No retention area
- Ra 0.8 µm for the area's in contact with the products